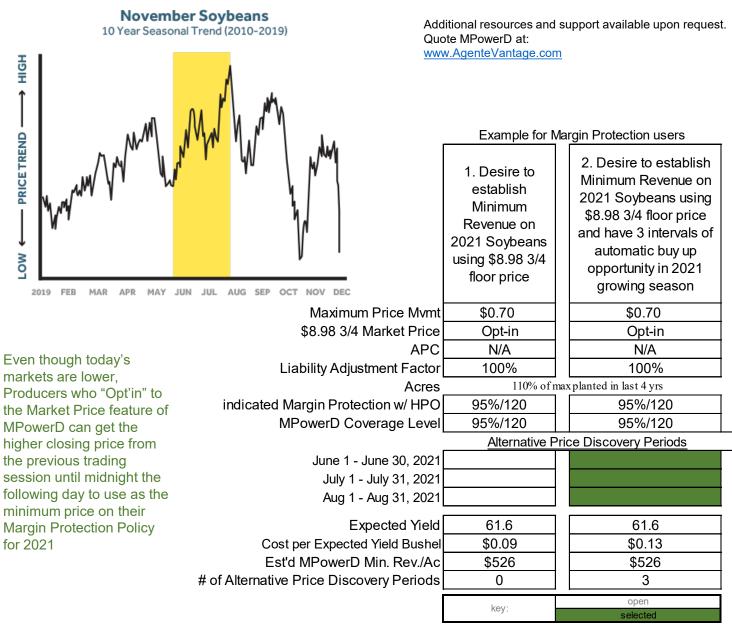

MPowerD <sup>™</sup> - Power Play<sup>®</sup> - Now is the time to set Minimum Price for 2021

## August 3, 2020

Action! MPowerD Power Plays are calls to action. This publication is to help agents communicate, quote, and execute 2021 policies that lock out the bottom side <u>now</u> during the season time frame of high prices for the 2021 crop year. 2021 soybean prices are at the target we have talked about since April. Now is the time to deliver the value and service that will differentiate your agency from those who don't make the calls about this opportunity.

We have two recommended strategies. Both use the 95%/120 MPowerD and Margin Protection coverage level.

If you need to create your sign in credentials for <u>www.AgenteVantage.com</u>, contact your NAU Country Marketing Representative for assistance. Contact the NAU Country Call Center at 1.866.942.6724 or via email at <u>callcenter@naucountry.com</u> to reset your password.