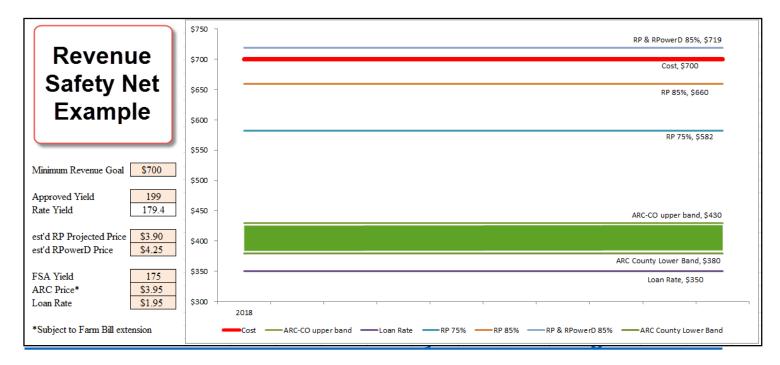

Think about this, government safety nets are so far below the cost of production, the full weight of risk management responsibility lies squarely on the producer's shoulders. Agents are in the best position to help producers **Take Less Risk** for 2019 by showing them how they can use RPowerD to a create a safety net using the only thing in farming that guarantees them money, their crop insurance revenue policies. Notice the dollars at risk by not using the highest coverage and RPowerD.