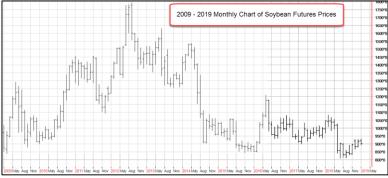

MTD Feb. average for 2019 Midwest Soybeans is calculated at \$9.54 vs. \$10.16 Projected and \$8.60 Harvest price in 2018 with 2019 Volatility at 12% vs. 13% last year.

As producers make their final decisions on their crop insurance for the 2019 growing season it's worth recalling, "It's often darkest before the dawn." In other words, prices this low, for this long, can explode to the upside when least expected. Often times prices are catapulted up by events nobody anticipated. The price to buy RPowerD intervals at the same coverage level as the RP policy is a bargain this year.

Having a consistent strategy of exposing one's self to expanded opportunity for upside has been the best selling revenue based private crop insurance product since it's inception in 2010. Buying the April, May, June, and July RPowerD Alternative Price Discovery Period intervals, and using the highest price from any of the intervals selected has proven to be the most popular strategy every year with the following results.