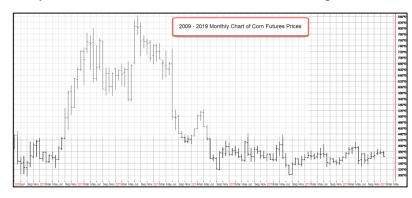

## RPowerD™ - Don't miss a growing season rally to elevate minimum revenue

February 28, 2019

MTD Feb. average for 2019 Midwest Corn is calculated at \$4.00 vs. \$3.96 Projected and \$3.68 Harvest price in 2018 with 2019 Volatility at 15% vs. 15% last year.

Having a consistent strategy of exposing one's self to expanded opportunity for upside has been the best selling revenue based private crop insurance product since it's inception in 2010. Buying the April, May, June, and July RPowerD Alternative Price Discovery Period intervals, and using the highest price from any of the intervals selected has proven to be the most popular strategy every year with the following results.

|                     |           |        |           |         | Amount    | Amount       |  |  |
|---------------------|-----------|--------|-----------|---------|-----------|--------------|--|--|
| Corn Apr, May,      |           |        |           |         | Over RP   | Over         |  |  |
|                     | Jun, Jul  |        | RP        | Harvest | Projected | Harvest      |  |  |
|                     | Intervals |        | Projected | Price   | Price     | <u>Price</u> |  |  |
|                     | 1998      | \$2.69 | \$2.84    | \$2.19  | -\$0.15   | \$0.50       |  |  |
|                     | 1999      | \$2.38 | \$2.40    | \$2.01  | -\$0.02   | \$0.37       |  |  |
|                     | 2000      | \$2.57 | \$2.51    | \$2.04  | \$0.06    | \$0.53       |  |  |
|                     | 2001      | \$2.32 | \$2.46    | \$2.08  | -\$0.14   | \$0.24       |  |  |
|                     | 2002      | \$2.45 | \$2.32    | \$2.52  | \$0.13    | -\$0.07      |  |  |
|                     | 2003      | \$2.43 | \$2.42    | \$2.26  | \$0.01    | \$0.17       |  |  |
|                     | 2004      | \$3.17 | \$2.83    | \$2.05  | \$0.34    | \$1.12       |  |  |
|                     | 2005      | \$2.51 | \$2.32    | \$2.02  | \$0.19    | \$0.49       |  |  |
|                     | 2006      | \$2.74 | \$2.59    | \$3.03  | \$0.15    | -\$0.29      |  |  |
|                     | 2007      | \$3.91 | \$4.06    | \$3.58  | -\$0.15   | \$0.33       |  |  |
|                     | 2008      | \$7.30 | \$5.40    | \$4.13  | \$1.90    | \$3.17       |  |  |
|                     | 2009      | \$4.42 | \$4.04    | \$3.72  | \$0.38    | \$0.70       |  |  |
|                     | 2010      | \$3.91 | \$3.98    | \$5.46  | -\$0.07   | -\$1.55      |  |  |
|                     | 2011      | \$6.69 | \$6.01    | \$6.32  | \$0.68    | \$0.37       |  |  |
|                     | 2012      | \$7.52 | \$5.68    | \$7.50  | \$1.84    | \$0.02       |  |  |
| l                   | 2013      | \$5.46 | \$5.65    | \$4.39  | -\$0.19   | \$1.07       |  |  |
|                     | 2014      | \$5.03 | \$4.62    | \$3.49  | \$0.41    | \$1.54       |  |  |
|                     | 2015      | \$4.20 | \$4.15    | \$3.83  | \$0.05    | \$0.37       |  |  |
|                     | 2016      | \$4.19 | \$3.86    | \$3.49  | \$0.33    | \$0.70       |  |  |
|                     | 2017      | \$3.95 | \$3.96    | \$3.49  | -\$0.01   | \$0.46       |  |  |
|                     | 2018      | \$4.19 | \$3.96    | \$3.68  | \$0.23    | \$0.51       |  |  |
|                     |           |        |           |         |           |              |  |  |
| time Intervals over |           |        | 67%       | 86%     | \$0.48    | \$0.70       |  |  |