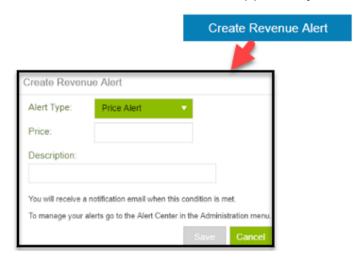

Don't forget, you can use the *Revenue Alert* feature of <a href="https://www.AgenteVantage.com">www.AgenteVantage.com</a> to make sure you never miss an opportunity to help your customer secure their Minimum price and revenue goals whenever they become available.