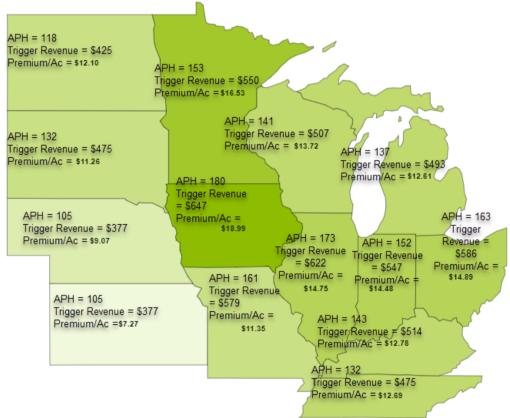

Below are snapshots of approximate costs per acre to establish 85% coverage level RPowerD Minimum Revenue triggers in select states and what those triggers are. Are you having conversations during this acreage reporting time about minimum price and/or revenue goals for 2020 crops?

State average
Minimum Revenue
and Premium per
acre available now
for 2020 crop year
on up to 110% of
the most planted
acres of corn in the
past 4 years.

If you need to create your sign in credentials for <a href="www.AgenteVantage.com">www.AgenteVantage.com</a>, contact your NAU Country Marketing Representative for assistance. Contact the NAU Country Call Center at 1-866-942-6724 or via email at <a href="callcenter@naucountry.com">callcenter@naucountry.com</a> to reset your password, or make additional changes.