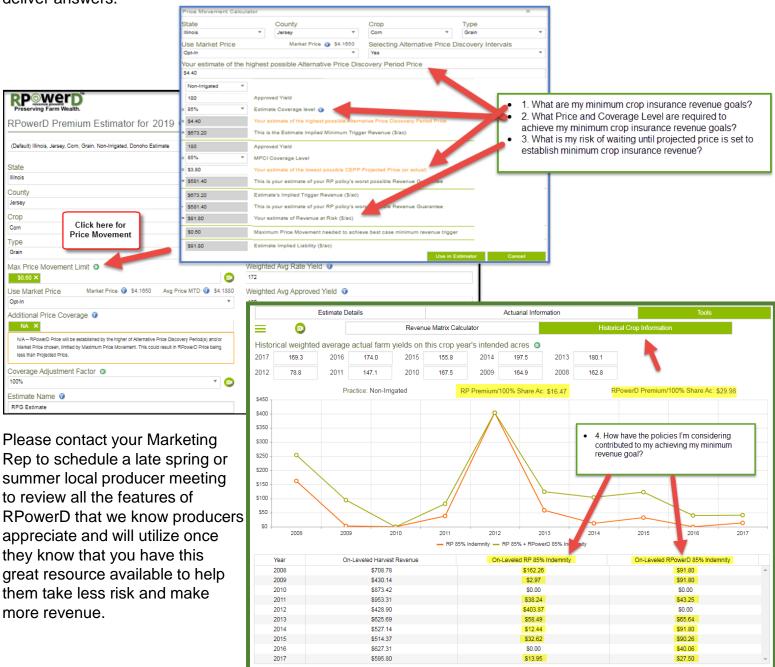

## RPowerD™ - Historical RP and RPowerD indemnity results

May 17, 2018

If we agree the only thing in farming that guarantees the producer money are their crop insurance revenue policies then the next questions are:

- 1. What are my minimum crop insurance revenue goals?
- 2. What Price and Coverage Level are required to achieve my minimum crop insurance revenue goals?
- 3. What is my risk of waiting until projected price is set to establish minimum crop insurance revenue?
- 4. How have the policies I'm considering contributed to my achieving my minimum revenue goal?

The updated tools in <a href="www.AgenteVantage.com">www.AgenteVantage.com</a> give the agent an easy venue to ask these questions and deliver answers.