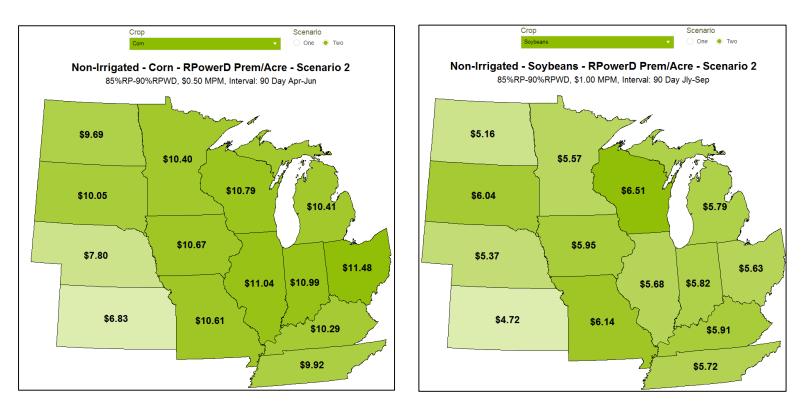

Scenario 2 in Agent eVantage Quick Maps run shows approximate RPowerD rates for producers who want opportunity to raise their minimum revenue trigger as the result of a growing season price rally with 90% coverage. We find the 90% coverage is meeting the Minimum Revenue Goals of many producers at a much lower premium than the 95% trigger coverage levels.